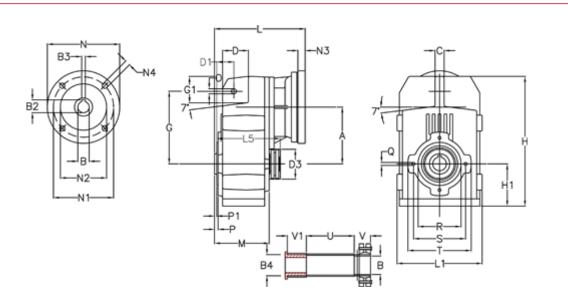

## **Data Sheet**

Article number: 29560204568230 Description: Shaft mounted gear A253QF30-45,6-P80B5

## Measures

| A = 128.75 | D1 = 43.5 | l5 = 197.5  | P1                                  | = 3.5    | V = 4  |
|------------|-----------|-------------|-------------------------------------|----------|--------|
| B = 30     | d3 = 83   | M = 135.5   | Q                                   | = M10x14 | V1 = 4 |
| B1 = 19    | G = 162   | N = 200     | R                                   | = 110    |        |
| B2 = 21.8  | G1 = 58.0 | N1 = 165    | S                                   | = 130    |        |
| B3 = 6     | H = 290.5 | N2 = 130    | Т                                   | = 150    |        |
| B4 = 30    | H1 = 93.5 | N4 = M10x20 | Tightening torque Nm adapter bushin | g = 6.0  |        |
| C = 20     | L = 232.5 | O = 13      | Tightening torque Nm shrink disc    | = 7.0    |        |
| D = 57.0   | L1 = 188  | P = 6.0     | U                                   | = 120.5  |        |
|            |           |             |                                     |          |        |